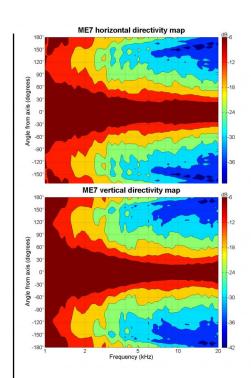

## ME7

Horns - 0.75 Inches

Exponential flare with great directivity control 60°x40° nominal coverage 3/4" throat entry Excellent loading down to 2 kHz