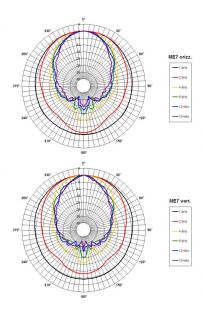

## ME7

Horns - 0.75 Inches

Exponential flare with great directivity control 60°x40° nominal coverage 3/4" throat entry Excellent loading down to 2 kHz