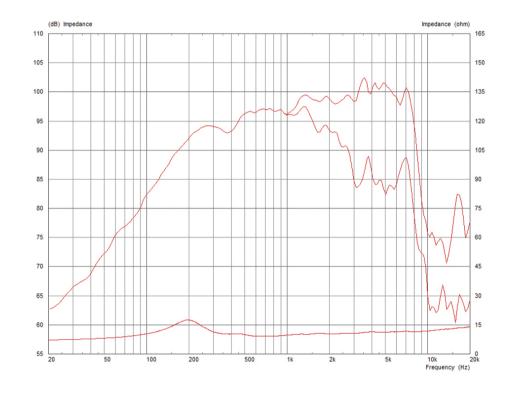

#### **Frequency Response and Impedance Curves**

Topmost curve: Frequency response on axis | Secondary curve: Frequency response at 45° off axis

Power Rating: Tested for two hours using a continuous, band-limited pink noise signal as per AES standard. Power calculated on minimum impedance. Loudspeaker tested in free air.

Continuous Power Rating is defined as 3dB greater than the AES rating.

Sensitivity measured on axis at 1W, 1m in 2 anechoic environment.

Xmax is derived from: (voice coil winding width-gap depth)/2.

Small Signal Parameters are measured after unit subjected to pre-conditioning signal.