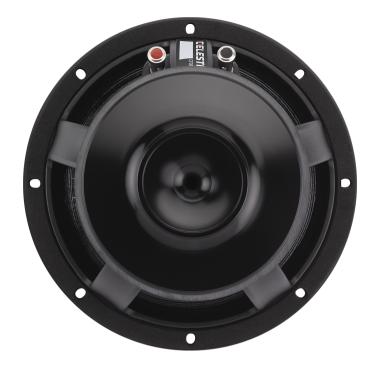

### **CF0820M**

Dedicated midrange driver Copper sleeved pole reduces HF inductive rise Narrow edged chassis for close packing Airflow vented for dynamic heat dispersion

## **Mounting Information**

**Former Material** 

Mounting slot dimensions 7mm x 5.6mm/0.28in x 0.22in Mounting slot PCD 197mm-200mm/7.8in-7.9in

Number of mounting slots 8

Overall Depth 113mm/4.45in
Overall Diameter (mm) 215mm
overall\_diameter\_in 8.5in
Cut-out diameter 187mm/7.4in
Unit Weight 3.4kg/7.5lb