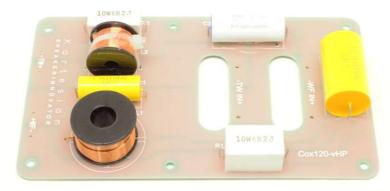

## Crossover Cox120\_vHP

This crossover has been designed to preserve the impulse response. The filter on the woofer works as a cut-band to preserve the phase. The high-pass filter is a 2nd order, and it is built with high quality silver capacitor. The PCB size and screw holes are suitable for Kartesian terminal (separately sold). Woofer and Tweeter inputs must be connected in parallel for single wiring is used.