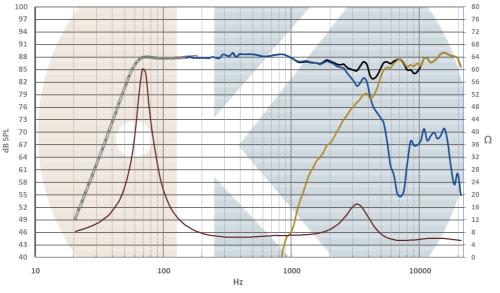

On IEC baffle / Distance: 1m / Signal input: 2,83V / At 10° Impedance measured in free air / Smoothing: 1/6 Octave Curve below 180Hz is simulated in 4.5L vented enclosure, Fc = 60Hz **NOTE:** These measurements are proceeded on IEC baffle. Some deviation could be noticed with