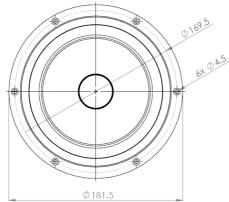

### T&S

| Fs        | 46Hz          |
|-----------|---------------|
| SPL       | 90dB/2.83V/1m |
| Re        | 6.5Ω          |
| Impedance | 8 Ω           |
| Qms       | 4.3           |
| Qts       | 0.38          |
| Bl        | 8.1N/A        |
| VAS       | 21.8L         |
| Mms       | 14.5g         |
| Sd        | 136.5cm²      |