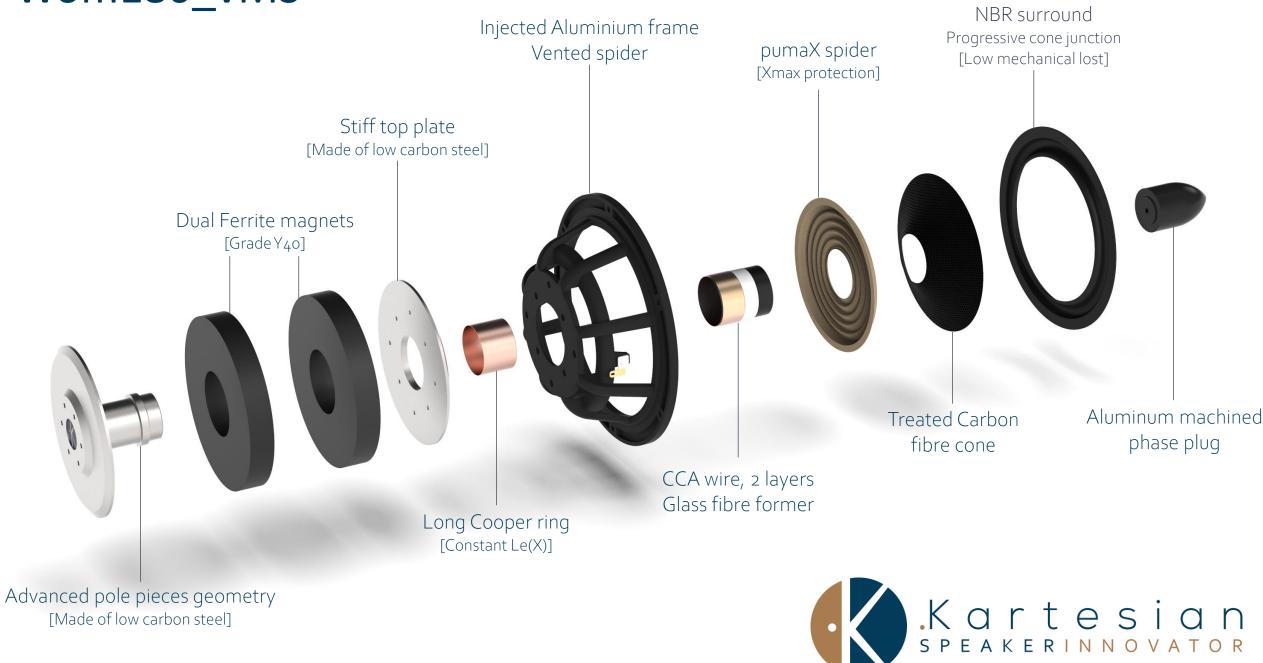

#### Advanced construction

Ø37mm, 2 layers, CC Aluminum wire

Dual Fe magnets (Magnet grade: Y40)

Optimized and vented pole pieces

Injected aluminum (ACD12)

Damped carbon fiber cone

CNC Aluminum phase lug

Membrane

Suspension Low lost NBR surround

pumaX spider

Voice coil:

Glass fiber former

Long cooper ring

Low carbon steel

Frame

Fully vented

Motor structure:

# Wom180 vMS

[Made of low carbon steel]