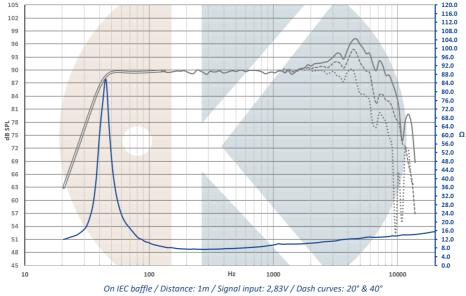

On IEC baffle / Distance: 1m / Signal input: 2,83V / Dash curves: 20° & 40° Smoothing: 1/12 Octave / Impedance measured in free air Curve below 120Hz is simulated in 25L vented enclosure / Tuning frequency: 44Hz