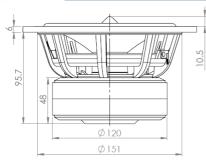

### T&S

| Fs        | 46Hz          |
|-----------|---------------|
| SPL       | 90dB/2.83V/1m |
| Re        | 6.5Ω          |
| Impedance | 8 Ω           |
| Qms       | 4.3           |
| Qts       | 0.38          |
| Bl        | 8.1N/A        |
| VAS       | 21.8L         |
| Mms       | 14.5g         |
| Sd        | 136.5cm²      |