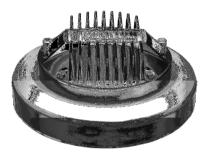

## **KEY FEATURES:**

1.4" Throat diameter
72 mm (2,85 in.) voice coil
200 W Program Power Capacity (1-20 kHz)
109 dB Sensitivity (1 - 10 kHz)
Frequency range 0,5 - 18 kHz

The D72CT is 1.4" high frequency compression driver which features a cotton composite dome and high damped vented suspension, providing high output with very low distortion and very good response from 700 to 18000 Hz. This new dome material provides excellent vocal reproduction with very warm and clean sounding. The voice coil assembly is easily fielded replaceable without soldering. The driver is designed for application in high level professional sound equipment.

## **MATERIALS OF CONSTRUCTON**

Diaphragm Voice coil material Voice coil former cotton composite CCAW Kapton™