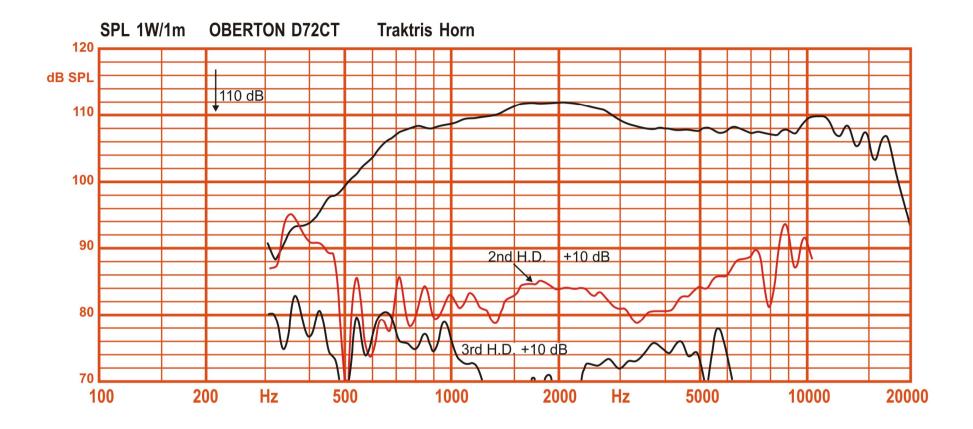

## **KEY FEATURES:**

1.4" Throat diameter
72 mm (2,85 in.) voice coil
200 W Program Power Capacity (1-20 kHz)
109 dB Sensitivity (1 - 10 kHz)
Frequency range 0,5 - 18 kHz

The D72CT is 1.4" high frequency compression driver which features a cotton composite dome and high damped vented suspension, providing high output with very low distortion and very good response from 700 to 18000 Hz. This new dome material provides excellent vocal reproduction with very warm and clean sounding. The voice coil assembly is easily fielded replaceable without soldering. The driver is designed for application in high level professional sound equipment.

## SPECIFICATION

| Throat diameter                   | 36 mr  |
|-----------------------------------|--------|
| Nominal impedance                 | 16 Oh  |
| Minimum impedance                 | 11.7 ( |
| D.C. resistance                   | 10 Oh  |
| Power capacity (1-20 kHz)         | 100 W  |
| Program Power Capacity (1-20 kHz) | 200 W  |
| Sensitivity (1 - 10 kHz)          | 109 d  |
| Frequency range                   | 0,5 -  |
| Recommended crossover             | 1 kHz  |
| Voice coil diameter               | 72 mr  |
| Flux density                      | 1,85 7 |
|                                   |        |

36 mm (1.4 in.) 16 Ohms 11.7 Ohms 10 Ohms 100 W 200 W 109 dB 0,5 - 18 kHz 1 kHz or higher 12 dB/oct.min 72 mm (2,85 in.) 1,85 T