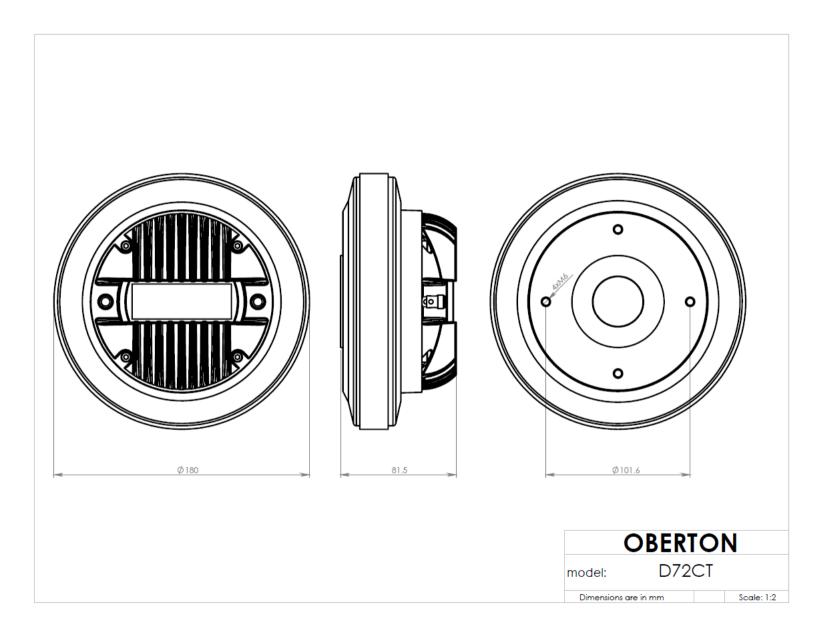

## **MOUNTING INFORMATION**

| Overall diameter | 180 mm                             |
|------------------|------------------------------------|
| Depth            | 81.5 mm                            |
| Mounting         | 4 x M6 on 101,6 mm (4 in.)diameter |
| Net weight       | 6.9 kg                             |