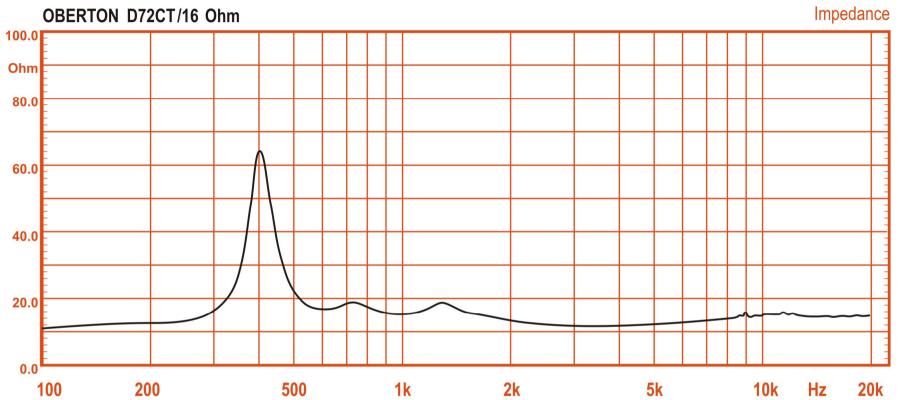

## SPECIFICATION

| Throat diameter                   | 36 mr  |
|-----------------------------------|--------|
| Nominal impedance                 | 16 Oh  |
| Minimum impedance                 | 11.7 ( |
| D.C. resistance                   | 10 Oh  |
| Power capacity (1-20 kHz)         | 100 W  |
| Program Power Capacity (1-20 kHz) | 200 W  |
| Sensitivity (1 - 10 kHz)          | 109 d  |
| Frequency range                   | 0,5 -  |
| Recommended crossover             | 1 kHz  |
| Voice coil diameter               | 72 mr  |
| Flux density                      | 1,85 7 |
|                                   |        |

36 mm (1.4 in.) 16 Ohms 11.7 Ohms 10 Ohms 100 W 200 W 109 dB 0,5 - 18 kHz 1 kHz or higher 12 dB/oct.min 72 mm (2,85 in.) 1,85 T

Positive voltage on red terminal moves diaphragm toward the phasing plug

**OBERTON D72CT/16 Ohm** 

Download PDF