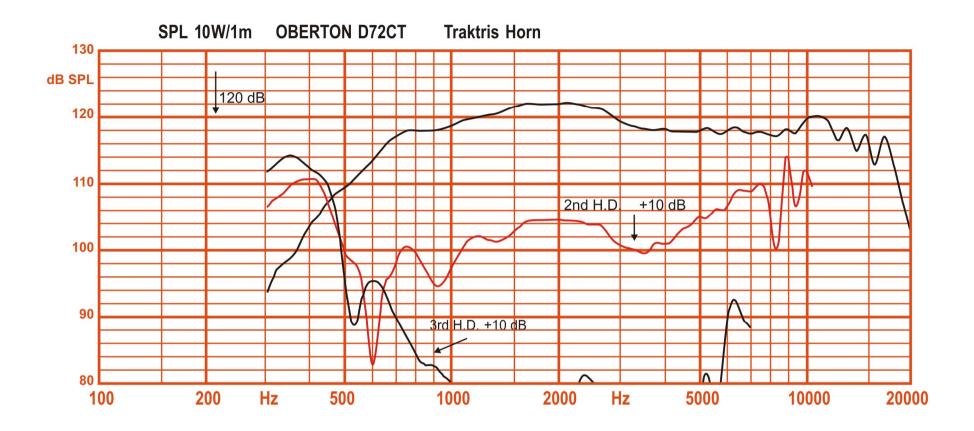

## **KEY FEATURES:**

1.4" Throat diameter
72 mm (2,85 in.) voice coil
200 W Program Power Capacity (1-20 kHz)
109 dB Sensitivity (1 - 10 kHz)
Frequency range 0,5 - 18 kHz

The D72CT is 1.4" high frequency compression driver which features a cotton composite dome and high damped vented suspension, providing high output with very low distortion and very good response from 700 to 18000 Hz. This new dome material provides excellent vocal reproduction with very warm and clean sounding. The voice coil assembly is easily fielded replaceable without soldering. The driver is designed for application in high level professional sound equipment.

## SPECIFICATION

| Throat diameter                   | 36 mr  |
|-----------------------------------|--------|
| Nominal impedance                 | 16 Oh  |
| Minimum impedance                 | 11.7 ( |
| D.C. resistance                   | 10 Oh  |
| Power capacity (1-20 kHz)         | 100 W  |
| Program Power Capacity (1-20 kHz) | 200 W  |
| Sensitivity (1 - 10 kHz)          | 109 d  |
| Frequency range                   | 0,5 -  |
| Recommended crossover             | 1 kHz  |
| Voice coil diameter               | 72 mr  |
| Flux density                      | 1,85 7 |
|                                   |        |

36 mm (1.4 in.) 16 Ohms 11.7 Ohms 10 Ohms 100 W 200 W 109 dB 0,5 - 18 kHz 1 kHz or higher 12 dB/oct.min 72 mm (2,85 in.) 1,85 T