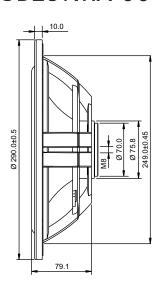

## Specs:

| Effective piston area, Sd                            | 312 cm <sup>2</sup> | Mechanical loss, Rms     | 3 kg/s    |
|------------------------------------------------------|---------------------|--------------------------|-----------|
| Free air resonance, Fs                               | 10.2 Hz             | Mechanical Q-factor, Qms | 10.8      |
| Compliance, Cms                                      | 0.48 mm/N           | Equivalent volume, Vas   | 66 liters |
| Moving mass incl.air, Mms                            | 505 g               | Net weight               | 1.75 g    |
| Maximum mechanical cone excursion, X <sub>mech</sub> | ±17 mm              |                          |           |