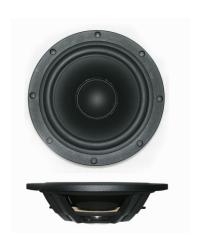

## 10" SB29NRX-00

## **FEATURES**

- Hard paper cone for improved piston operation (made in-house)
- Cast aluminium chassis for optimum strength
- Low damping medium hardness rubber surround for improved dynamic linearity and mechanical stability
- Easily adjustable moving mass