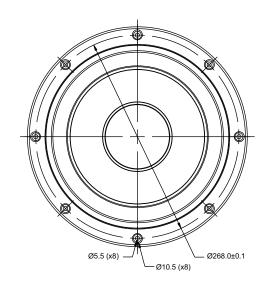

## Specs:

| Effective piston area, Sd                            | 312 cm <sup>2</sup> | Mechanical loss, Rms     | 3 kg/s    |
|------------------------------------------------------|---------------------|--------------------------|-----------|
| Free air resonance, Fs                               | 10.2 Hz             | Mechanical Q-factor, Qms | 10.8      |
| Compliance, Cms                                      | 0.48 mm/N           | Equivalent volume, Vas   | 66 liters |
| Moving mass incl.air, Mms                            | 505 g               | Net weight               | 1.75 g    |
| Maximum mechanical cone excursion, X <sub>mech</sub> | ±17 mm              |                          |           |